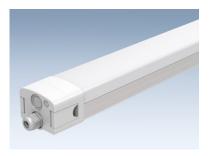

## LED Linear Light 120 cm, 40 W

Powerful, completely encapsulated LED linear light in high quality aluminium-plastic housing, IP65 (moisture-proof / tri-proof light), IK10, TÜV/GS. At both ends junction box with quick fastener for easy installation, multiple link. For direct ceiling mounting or suspended installation (optional). 200-240 V, power supply integrated (replaceable), flicker-free, 5 year warranty.

Type-no. 156 664 040

Power 40 W

Brightness 5000 Im

Beam angle 120°

Color temperature approx. 5000 K

Protection class IP 65

Outer size 1200 x 84 x 73 mm

Approvals